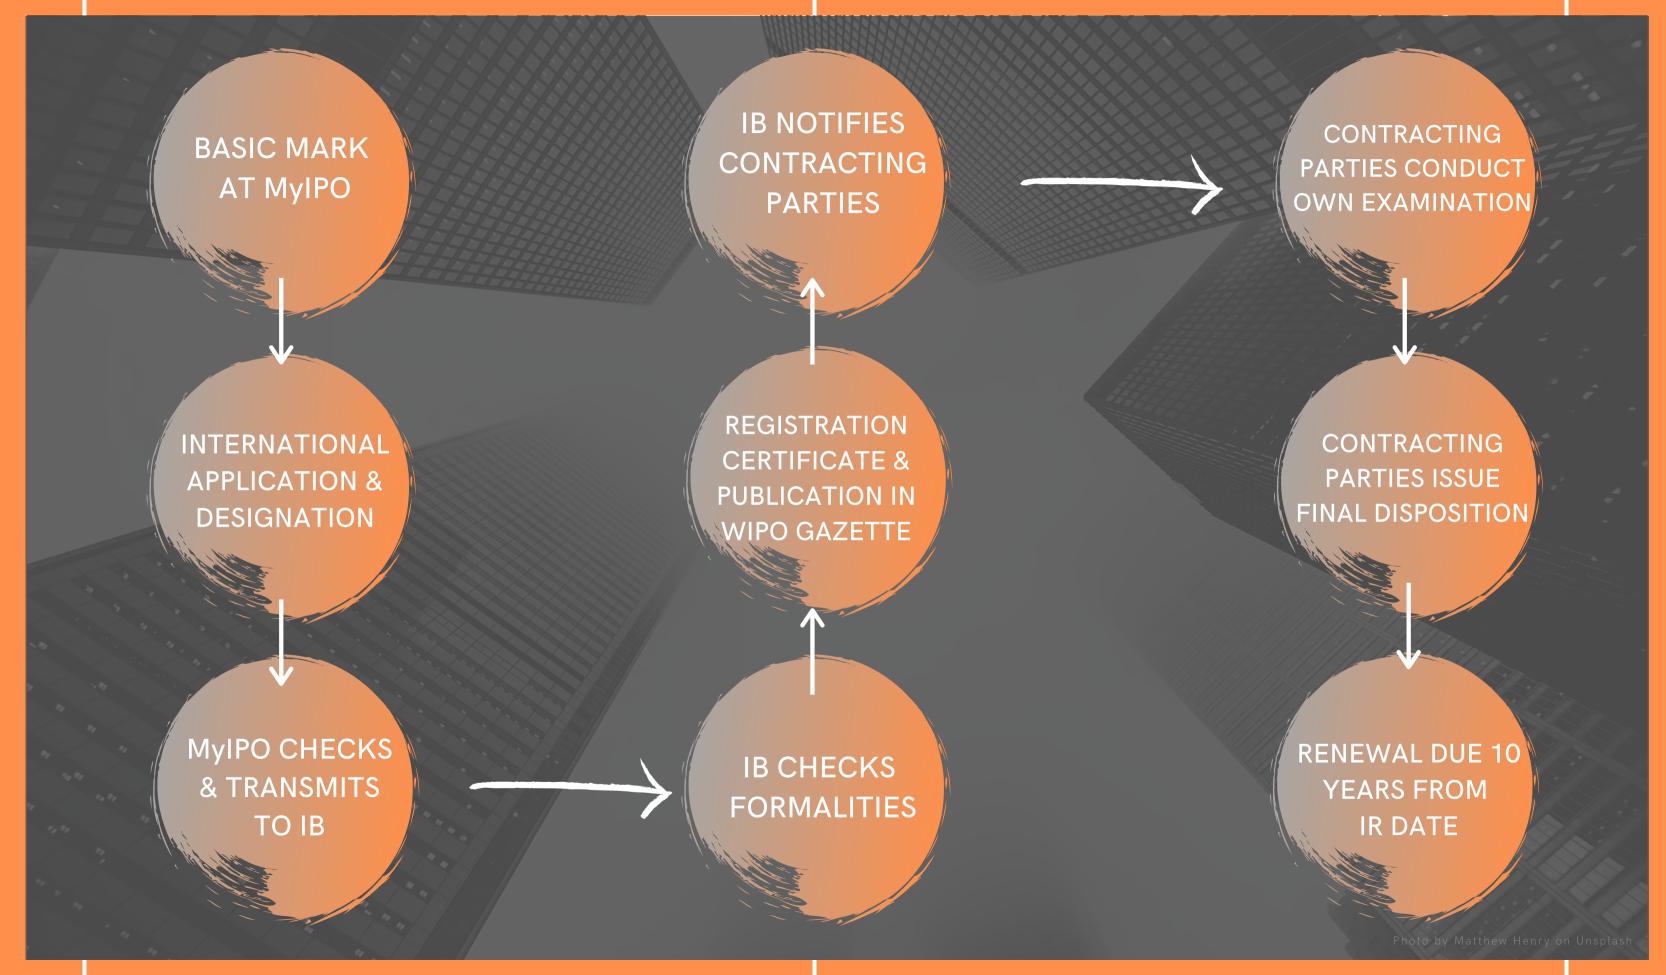

#### HOW DOES IT WORK?

ADMINISTERED BY THE INTERNATIONAL BUREAU OF WIPO

BASIC MARK [APPLICATION/REGISTRATION] WITH MyIPO

ENTITLEMENT TO FILE

- a. NATIONAL OF MALAYSIA
- b. A BODY OR CORPORATION INCORPORATED IN MALAYSIA
- c. DOMICILED IN MALAYSIA
- d. HAS A REAL & EFFECTIVE INDUSTRIAL ESTABLISHMENT IN MALAYSIA

#### COSTS & TIMEFRAME

ONE SET OF FEES [CHF]

VARIATION BASED ON TYPE OF MARK AND NUMBER OF CLASSES

COMPLEMENTARY FEES / INDIVIDUAL FEES

EXAMINATION BY DESIGNATED OFFICES WITHIN 18 MONTHS